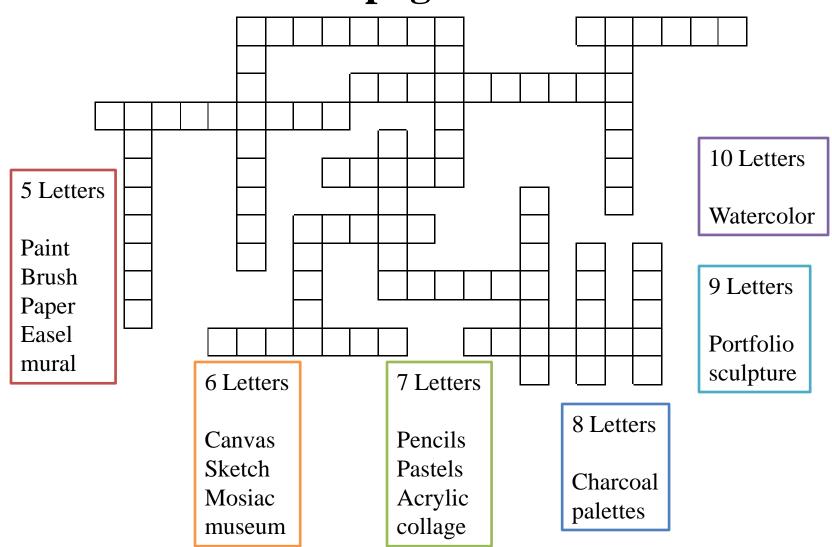

### net



#### Write the correct letter to complete each word.





# orange



 $-\mathbf{O}(-)(-)(-)(-)(-)(-)$  $-\mathbf{O}(-)(-)(-)(-)(-)(-)(-)$  $-\mathbf{O}(-)(-)(-)(-)(-)(-)$ 

# Fill in the puzzle using the words in the boxes at the bottom of the page.









#### **p**ropop

### **p**opop

### popopo

#### $\mathbf{p}$

#### Spot the difference.





### <u>queen</u>





**q** q qqqqq q q q q







## ribbon

RARRE RIRRAR RIRAR RICHAR







### **S**3333

**S**3333

**S**3333

**S**3333

S S S **S** \$ \$ \$ \$ \$ \$ \$

#### Match capital and small letters.





# telephone







Draw a line connecting each letter in the middle column to pictures in the first and third column that start with the letter's sound.