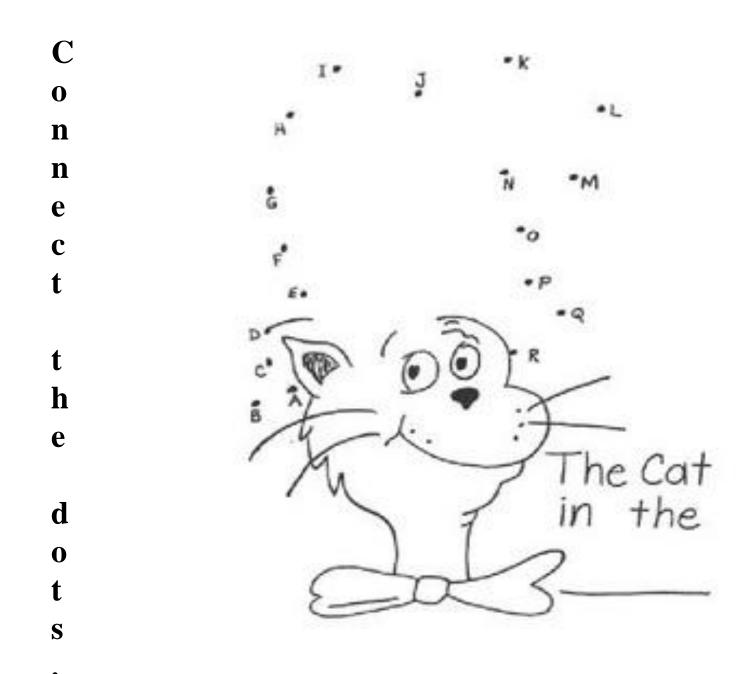

# telephone

Draw a line connecting each letter in the middle column to pictures in the first and third column that start with the letter's sound.