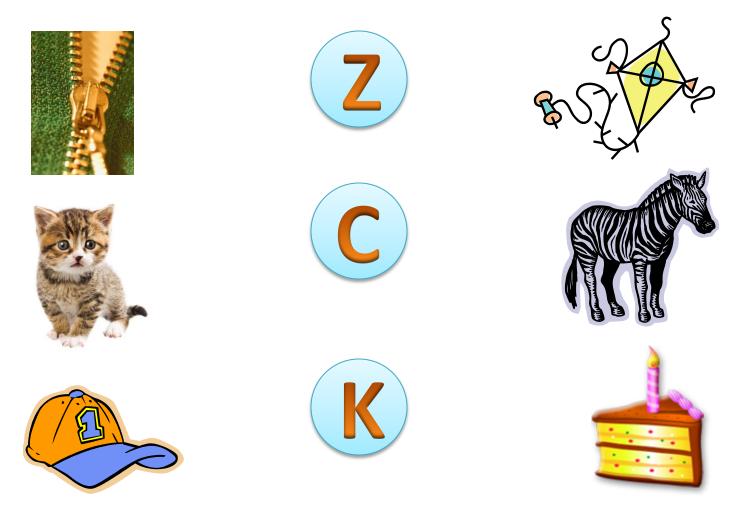

# telephone

Draw a line connecting each letter in the middle column to pictures in the first and third column that start with the letter's sound.