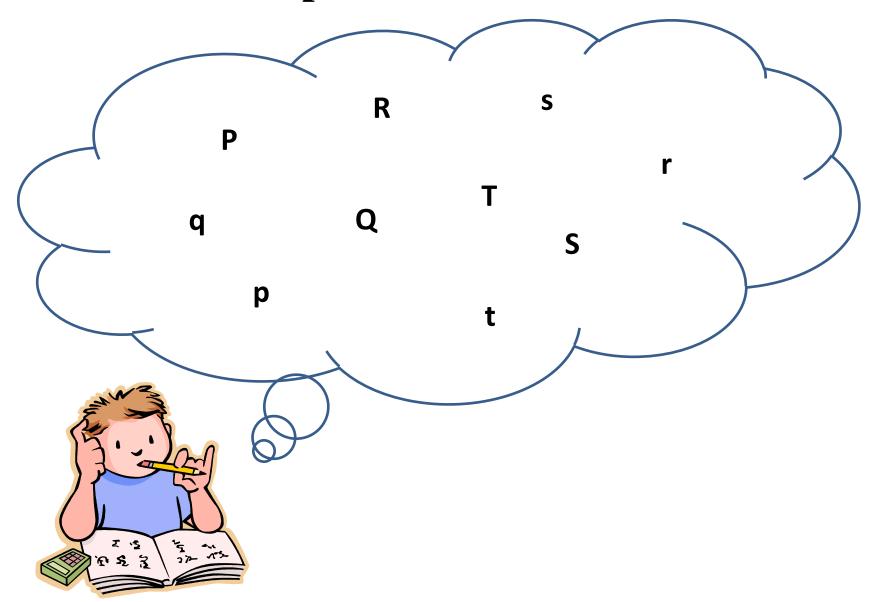

### net



#### Write the correct letter to complete each word.





# orange



 $-\mathbf{O}(-)(-)(-)(-)(-)(-)$  $-\mathbf{O}(-)(-)(-)(-)(-)(-)(-)$  $-\mathbf{O}(-)(-)(-)(-)(-)(-)$ 

# Fill in the puzzle using the words in the boxes at the bottom of the page.









#### **p**ropop

### **p**opop

### popopo

#### $\mathbf{p}$

#### Spot the difference.





### <u>queen</u>





**q** q qqqqq q q q q







## ribbon

RARRE RIRRAR RIRAR RICHAR







### **S**3333

**S**3333

**S**3333

**S**3333

S S S **S** \$ \$ \$ \$ \$ \$ \$

#### Match capital and small letters.





# telephone







Draw a line connecting each letter in the middle column to pictures in the first and third column that start with the letter's sound.