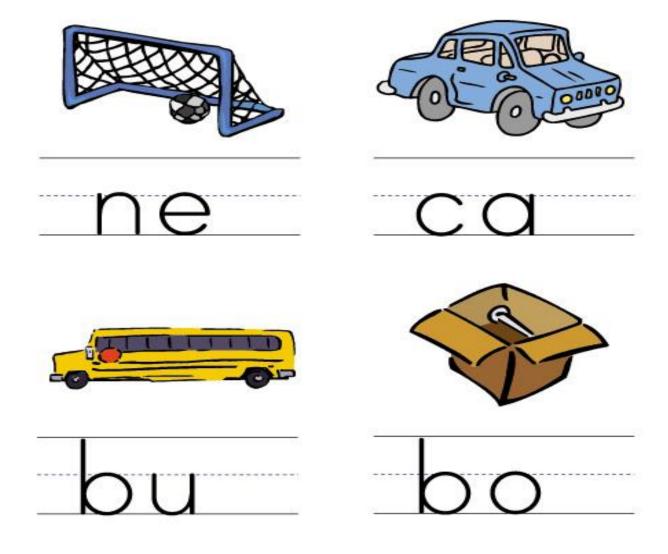

### net



#### Write the correct letter to complete each word.





# orange



 $-\mathbf{O}(-)(-)(-)(-)(-)(-)$  $-\mathbf{O}(-)(-)(-)(-)(-)(-)(-)$  $-\mathbf{O}(-)(-)(-)(-)(-)(-)$ 

# Fill in the puzzle using the words in the boxes at the bottom of the page.









#### **p**ropop

### **p**opop

### popopo

#### $\mathbf{p}$

#### Spot the difference.





### <u>queen</u>





**q** q qqqqq q q q q







## ribbon

RARRE RIRRAR RIRAR RICHAR







### **S**3333

**S**3333

**S**3333

**S**3333

S S S **S** \$ \$ \$ \$ \$ \$ \$

#### Match capital and small letters.





# telephone







Draw a line connecting each letter in the middle column to pictures in the first and third column that start with the letter's sound.