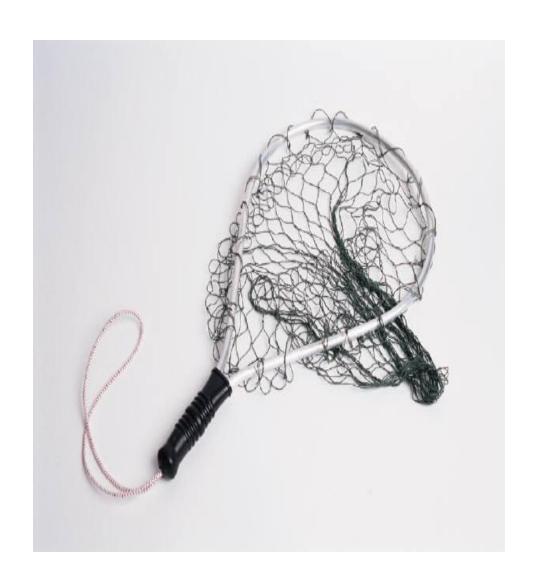

### net



#### Write the correct letter to complete each word.





# orange



 $-\mathbf{O}(-)(-)(-)(-)(-)(-)$  $-\mathbf{O}(-)(-)(-)(-)(-)(-)(-)$  $-\mathbf{O}(-)(-)(-)(-)(-)(-)$ 

# Fill in the puzzle using the words in the boxes at the bottom of the page.









#### **p**ropop

### **p**opop

### popopo

#### $\mathbf{p}$

#### Spot the difference.





### <u>queen</u>





**q** q qqqqq q q q q







## ribbon

RARRE RIRRAR RIRAR RICHAR







### **S**3333

**S**3333

**S**3333

**S**3333

S S S **S** \$ \$ \$ \$ \$ \$ \$

#### Match capital and small letters.





# telephone







Draw a line connecting each letter in the middle column to pictures in the first and third column that start with the letter's sound.