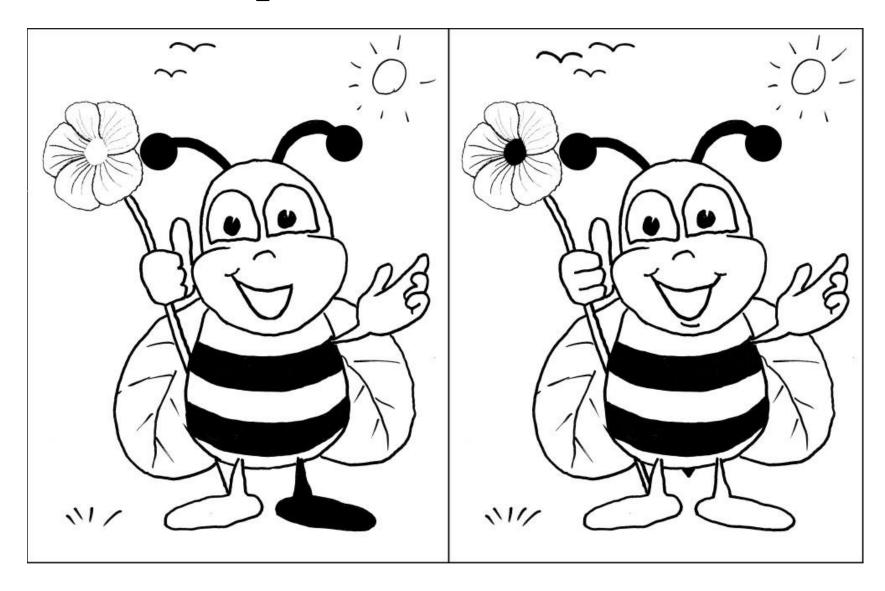

### net



#### Write the correct letter to complete each word.





# orange



 $-\mathbf{O}(-)(-)(-)(-)(-)(-)$  $-\mathbf{O}(-)(-)(-)(-)(-)(-)(-)$  $-\mathbf{O}(-)(-)(-)(-)(-)(-)$ 

# Fill in the puzzle using the words in the boxes at the bottom of the page.









#### **p**ropop

### **p**opop

### popopo

#### $\mathbf{p}$

#### Spot the difference.





### <u>queen</u>





**q** q qqqqq q q q q







## ribbon

RARRE RIRRAR RIRAR RICHAR







### **S**3333

**S**3333

**S**3333

**S**3333

S S S **S** \$ \$ \$ \$ \$ \$ \$

#### Match capital and small letters.





# telephone







Draw a line connecting each letter in the middle column to pictures in the first and third column that start with the letter's sound.